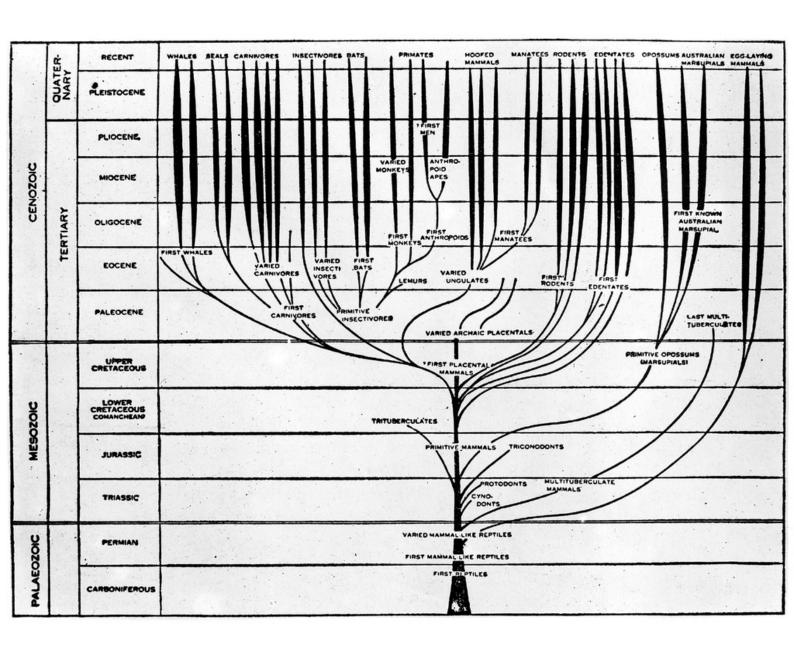

M0001300: Illustration charting the development of life through three geological periods (broadly categorised as the "Palaeozoic", "Mesozoic" and "Cenozoic" periods)