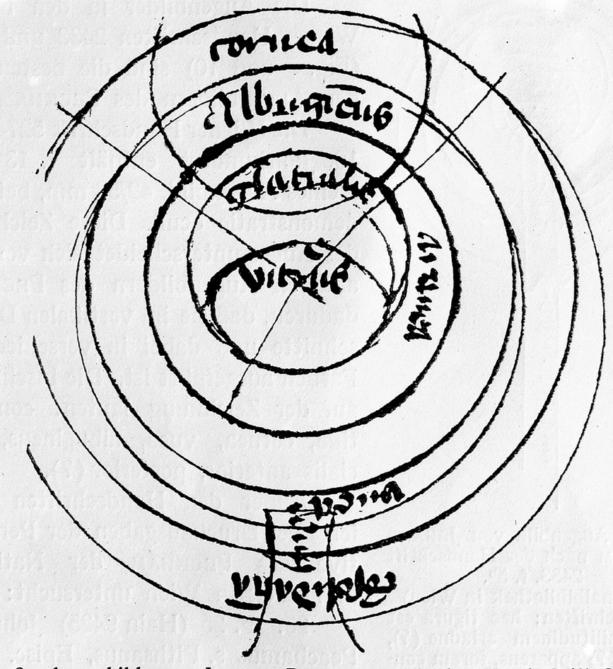

Wellcome Collection 183 Euston Road London NW1 2BE UK T +44 (0)20 7611 8722 E library@wellcomecollection.org https://wellcomecollection.org

Fig. 8. Augenbild von JOHANN PECKHAM nach der Handschrift 2815. (Universitätsbibliothek in Prag) Die Inschriften: cornea, albugineus, glacialis, vitreus, aranea, vuea, consolidativa, neruus