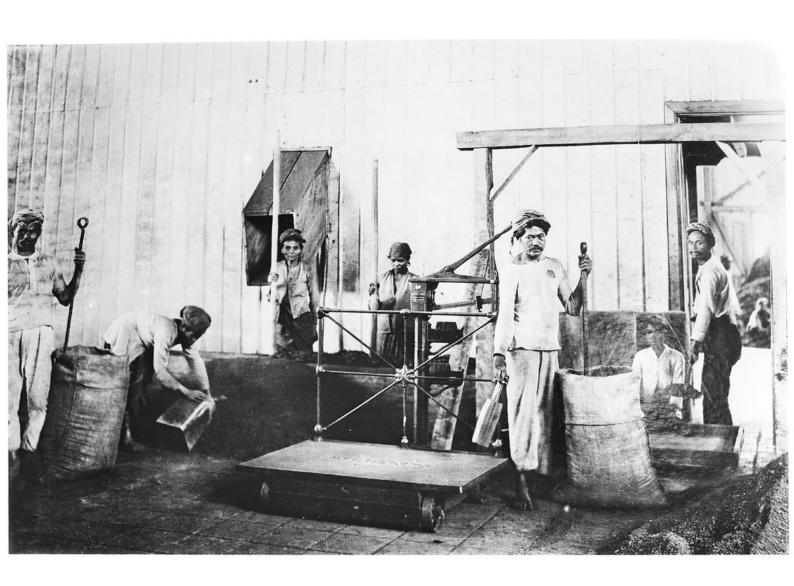

## M0001616: Photograph of a group of plantation workers packing cinchona bark

## **Publication/Creation**

22 January 1931

## **Persistent URL**

https://wellcomecollection.org/works/sbg42hx9

## License and attribution

Conditions of use: it is possible this item is protected by copyright and/or related rights. You are free to use this item in any way that is permitted by the copyright and related rights legislation that applies to your use. For other uses you need to obtain permission from the rights-holder(s).



Wellcome Collection 183 Euston Road London NW1 2BE UK T +44 (0)20 7611 8722 E library@wellcomecollection.org https://wellcomecollection.org