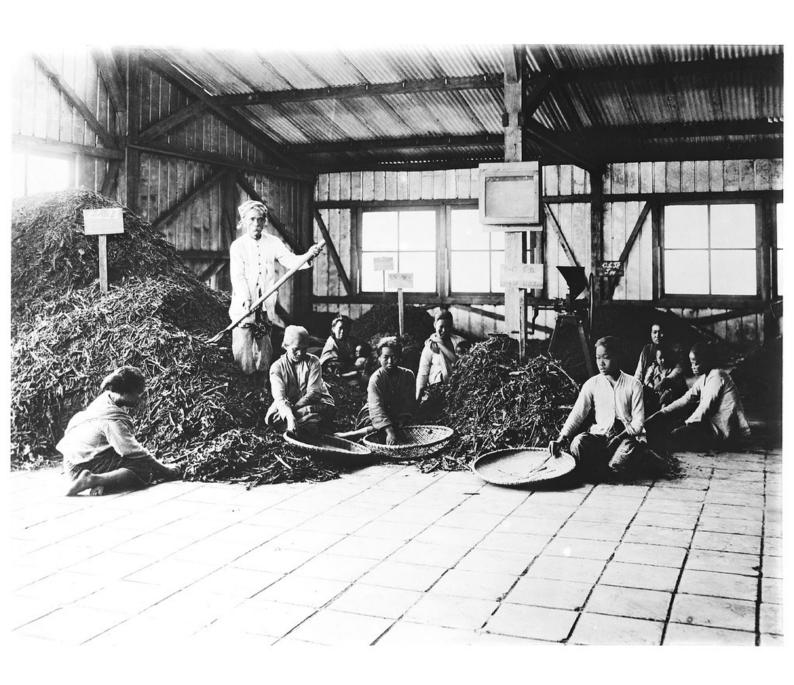

## M0001615: Photograph of a group of plantation workers inside a wooden building cleaning dried cinchona bark