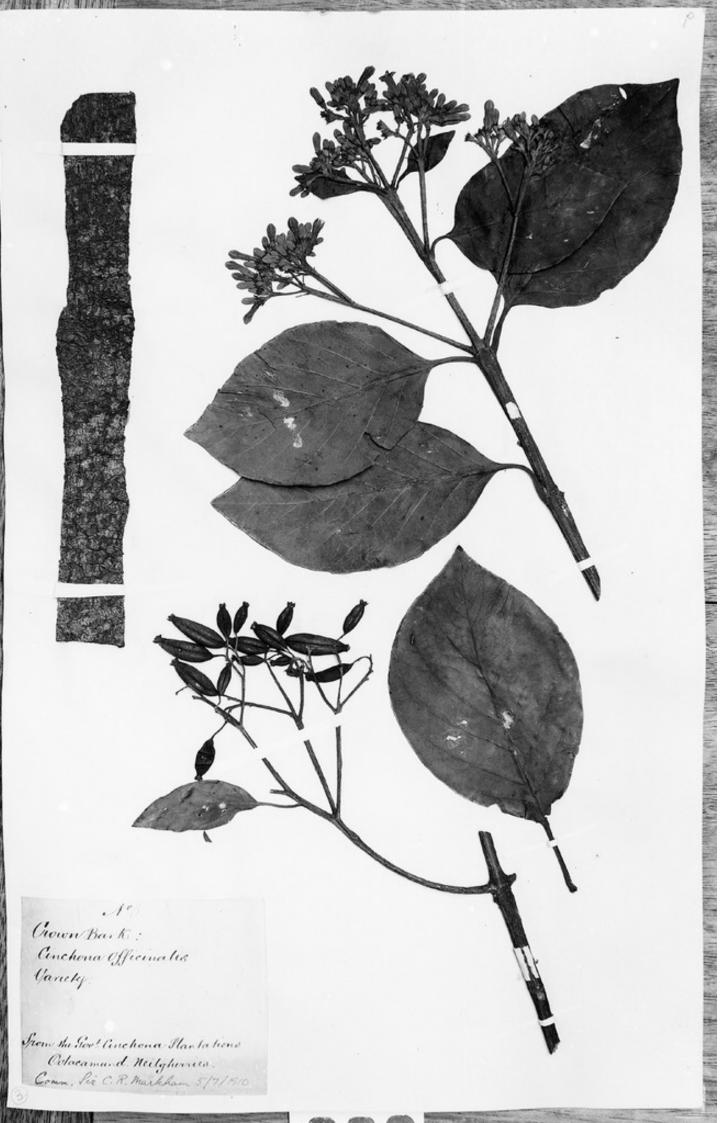

## M0001593: Photograph of a mounted plant specimen of Cinchona officinalis from the cinchona plantations in Ootacamund, Neilgherries dated 1910