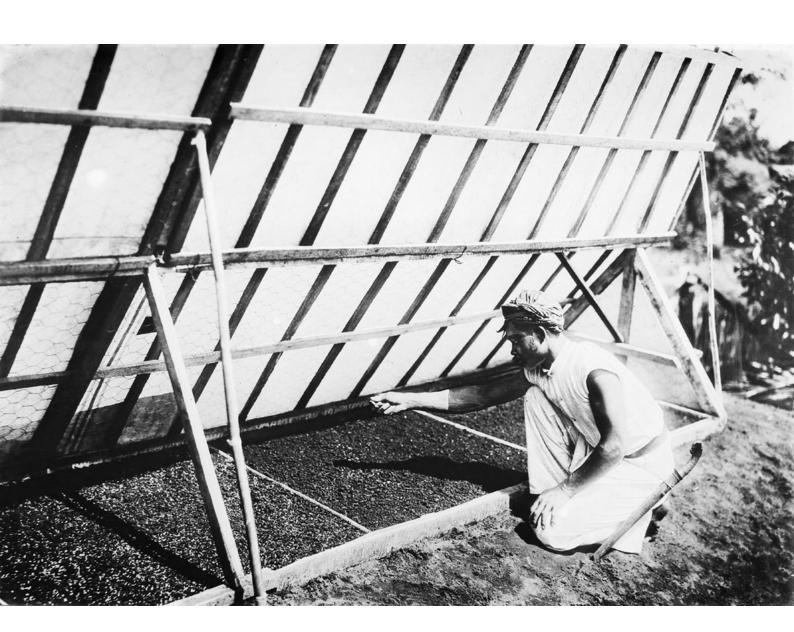

## M0001607: Photograph depicting a cinchona plantation worker sowing the cinchona seed on the seed-beds