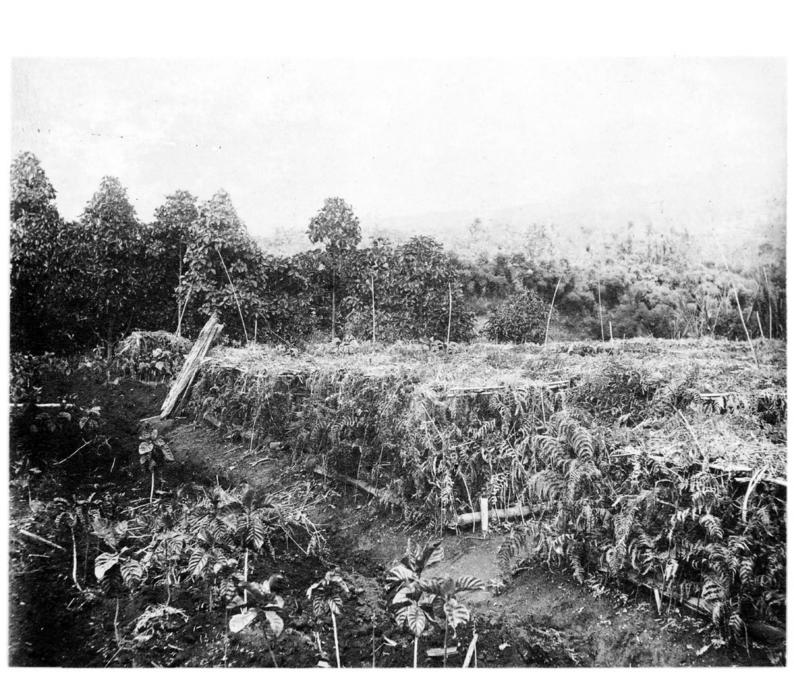

## M0001564: Photograph of a nursery for seedlings of cinchona Ledgriana in the foreground and cinchona Succirubra in Lembang, Java