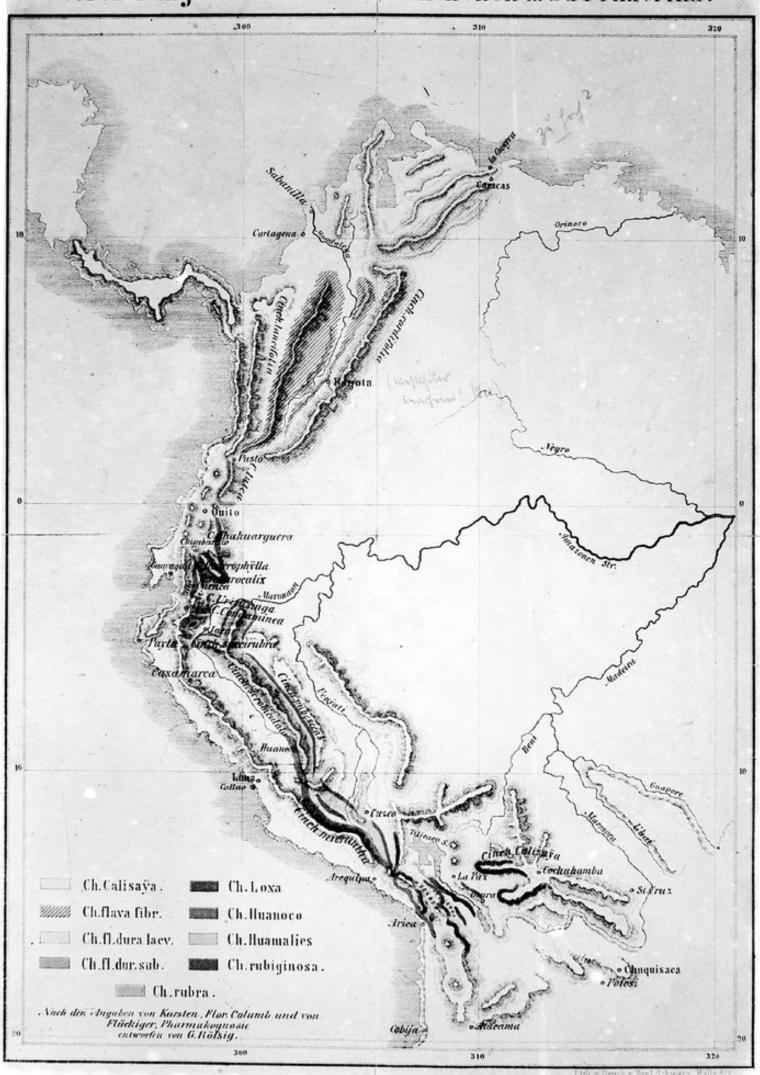

# M0001555: Reproduction of a map showing the geographical distribution of official Cinchonas in South America, after Rössig

# Verbreitungs-Bezirke der off. Cinchonen in Süd-Amerika.