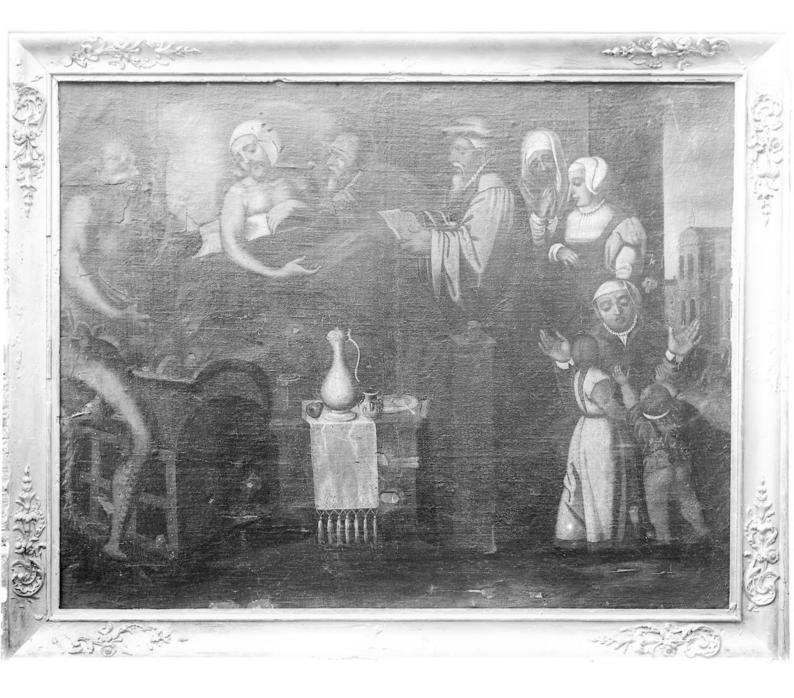

M0001501: Reproduction of a framed oil painting depicting a dying man securing last sacrement, also described as "the devil at a deathbed" by an unknown 17th century Spanish painter