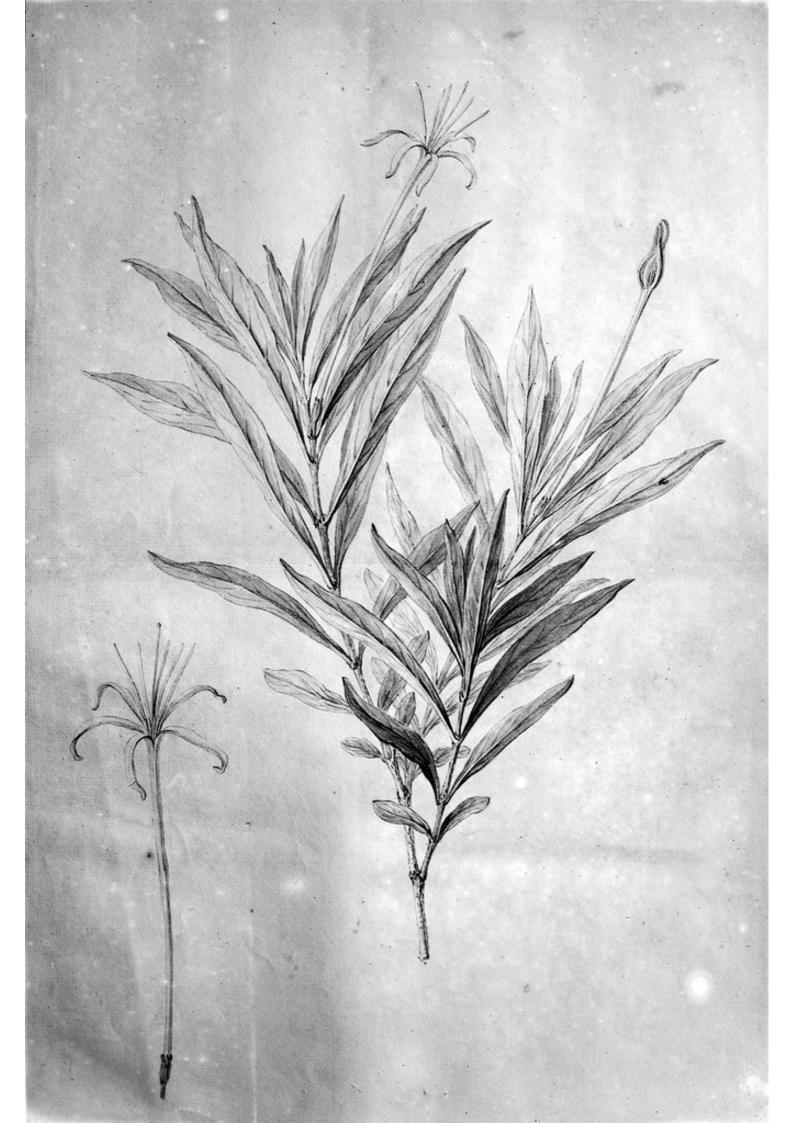

## M0001403: Botanical illustration of Cinchona longiflora

## **Publication/Creation**

20 November 1930

## **Persistent URL**

https://wellcomecollection.org/works/xefw8qvj

## License and attribution

This work has been identified as being free of known restrictions under copyright law, including all related and neighbouring rights and is being made available under the Creative Commons, Public Domain Mark.

You can copy, modify, distribute and perform the work, even for commercial purposes, without asking permission.



Wellcome Collection 183 Euston Road London NW1 2BE UK T +44 (0)20 7611 8722 E library@wellcomecollection.org https://wellcomecollection.org