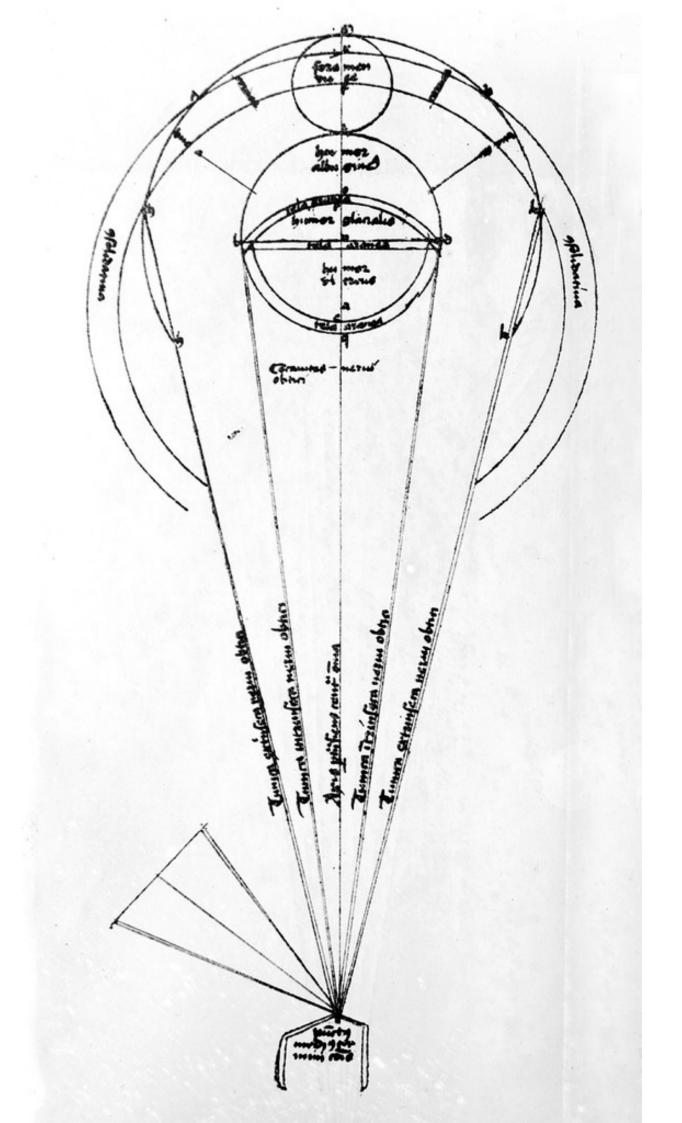

M0001665: Reproduction of an illustration of the anatomy of the eye possibly from a manuscript by Witelo (approximately 1220-approximately 1279) from a journal article