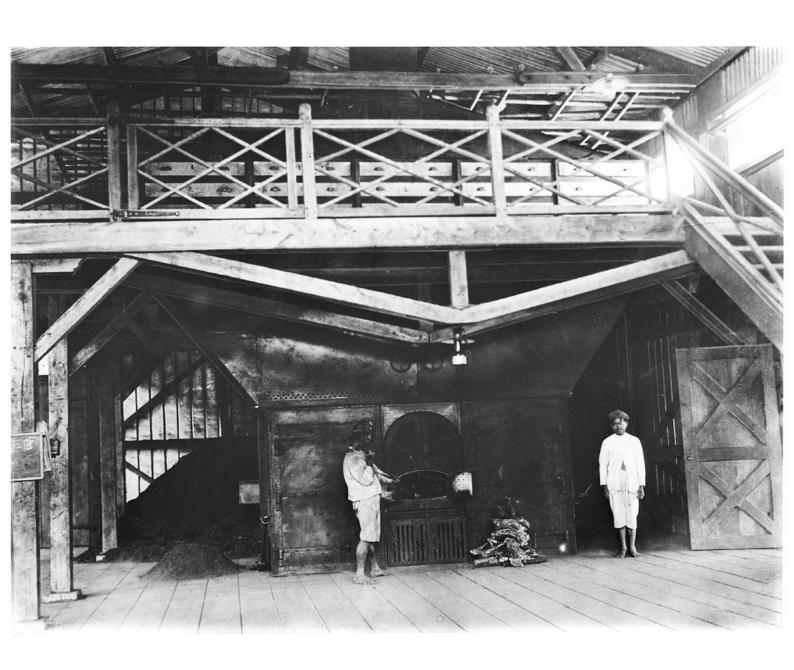

## M0001614: Photograph of two plantation workers inside a wooden building with a drying installation for cinchona bark