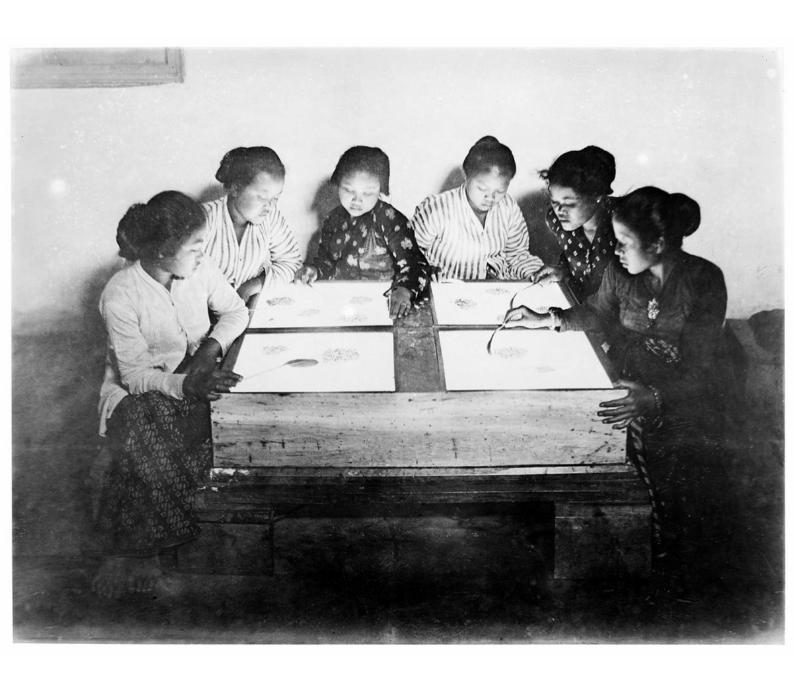

## M0001606: Photograph depicting cinchona plantation workers selecting cinchona seeds