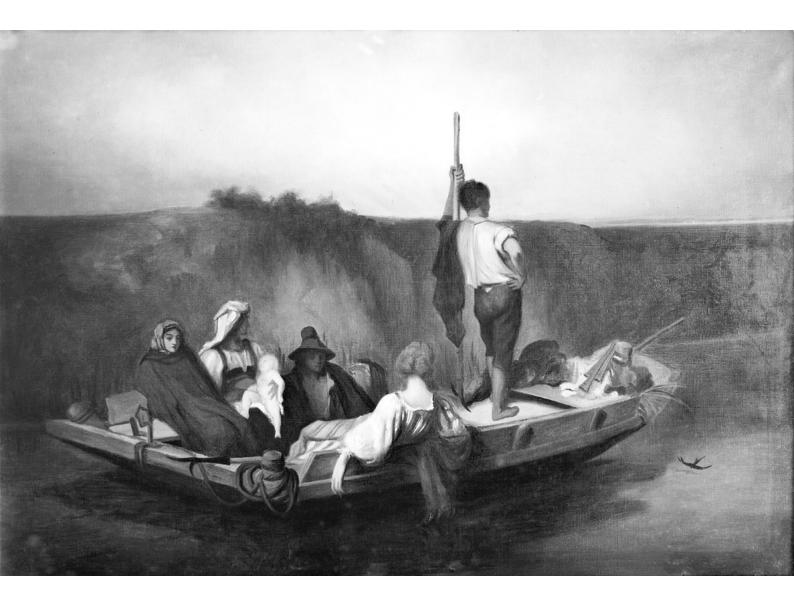

## M0001700: Reproduction of a lithograph of a group of "La malaria" by Louis Français (1814-1897) in 1850, after the original artist Antoine-Auguste-Ernest Hébert (1817-1908)