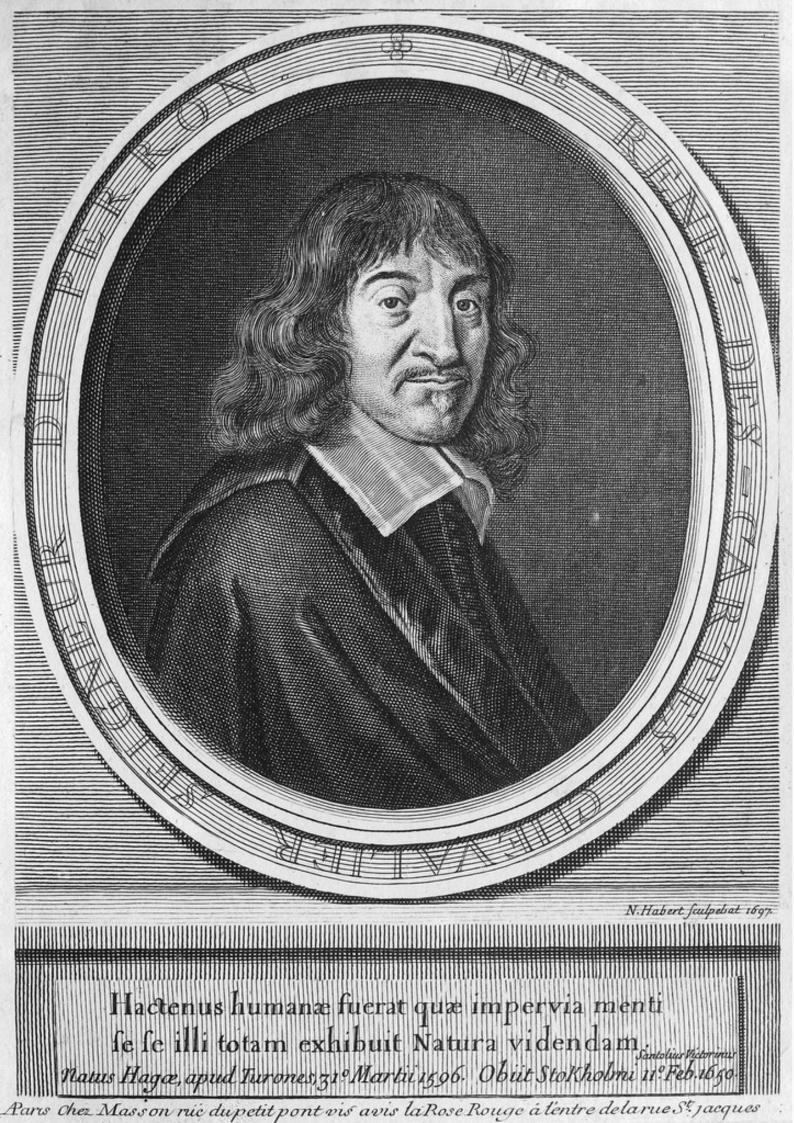

M0001319: Portrait of René Descartes (1596-1650), French philosopher, mathematician, and scientist. Original line engraving by N. Habert (active 1688-1715), after Frans Hals (1584-1666)