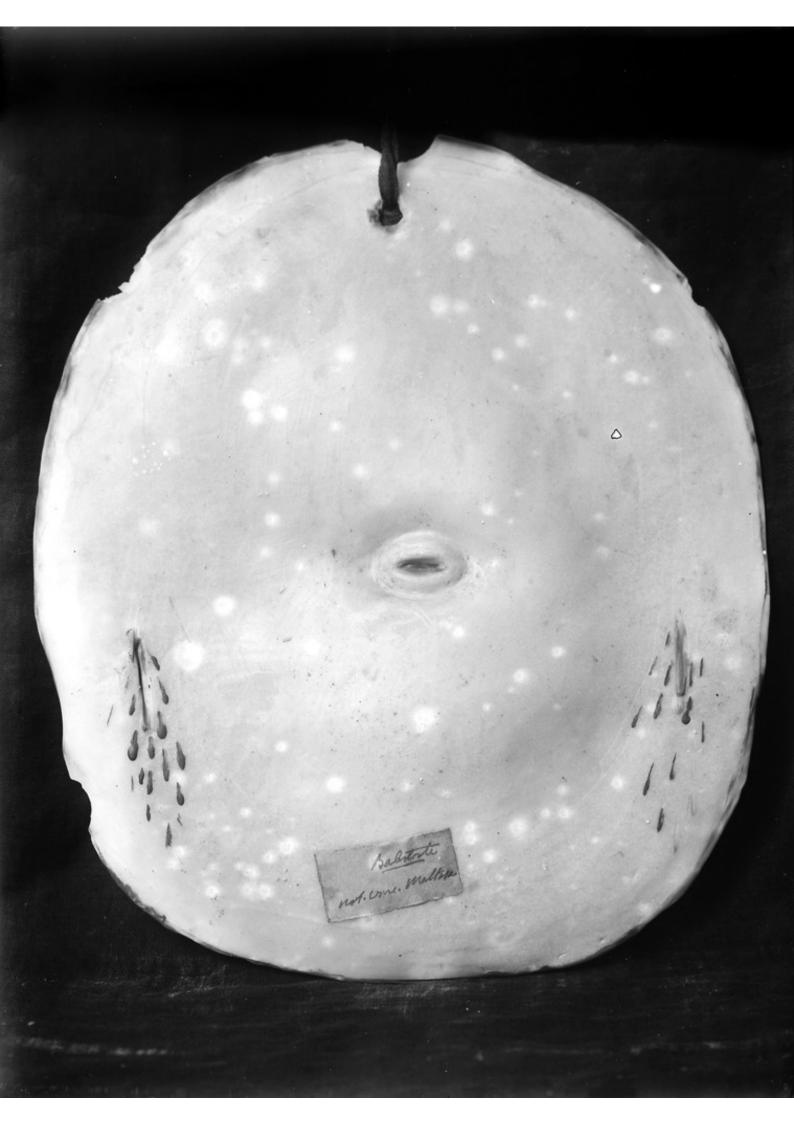

## M0001515: Photograph of a wax ex-voto of a stomach with bleeding wounds either side of the navel