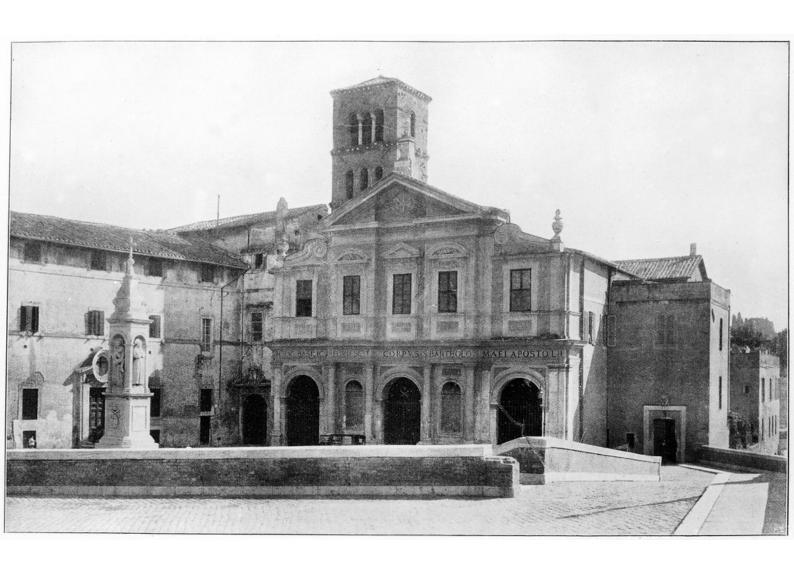

## M0001542: Photograph of the Basilica of St. Bartholomew on the Island (Basilica di San Bartolomeo all'Isola) in Rome, Italy