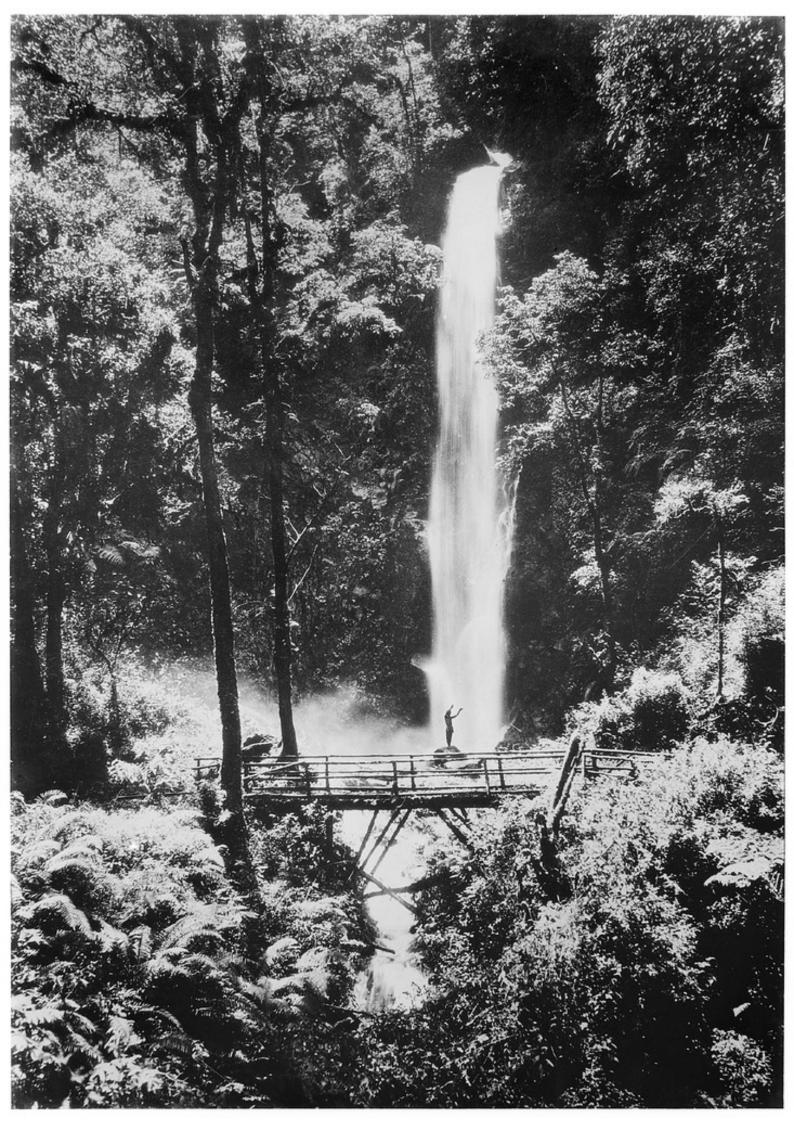

## M0001601: Photograph depicting a "virgin" forest featuring a bridge and waterfall, in Java