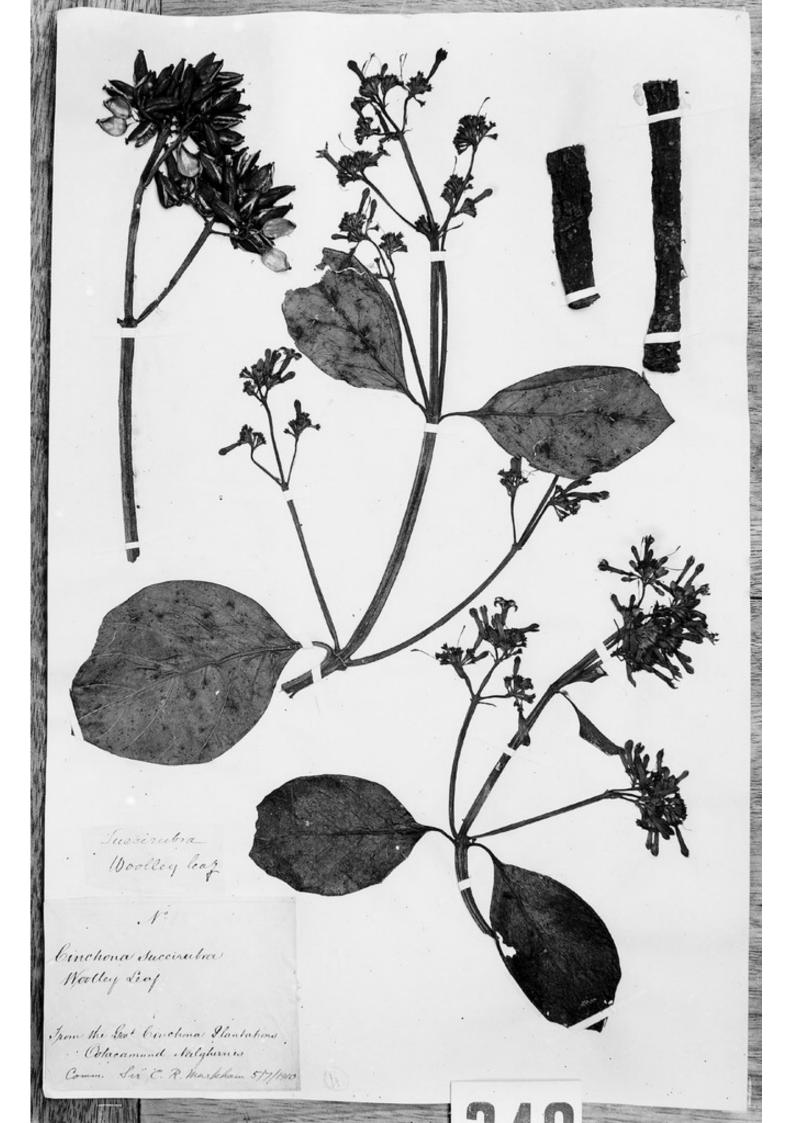

M0001594: Photograph of a mounted plant specimen of Cinchona succirubra or "wooley leaf" from the cinchona plantations in Ootacamund, Neilgherries dated 1910