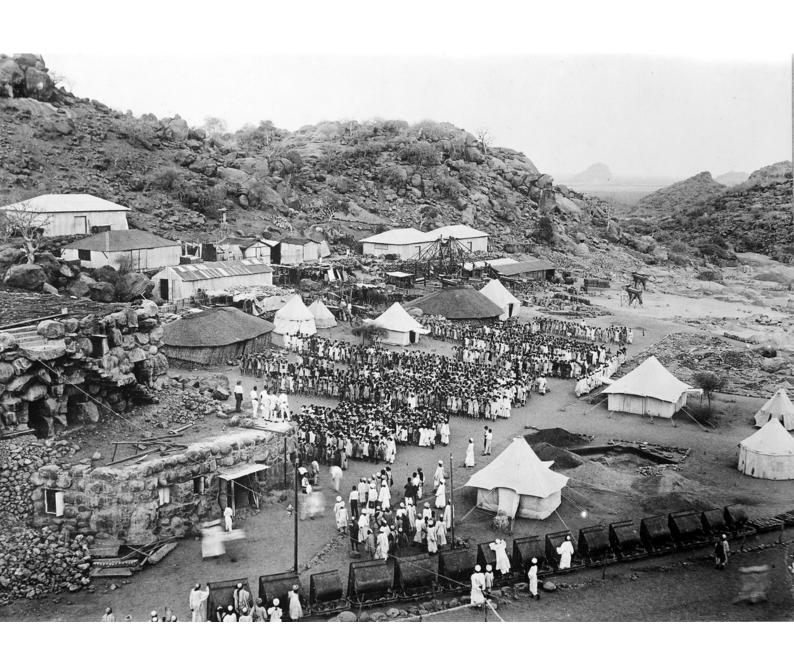

M0001530: Photograph of the view of Jebel Moya, Henry Wellcome's archeological excavation site in Sudan, and a large gathering of local workers within the campsite