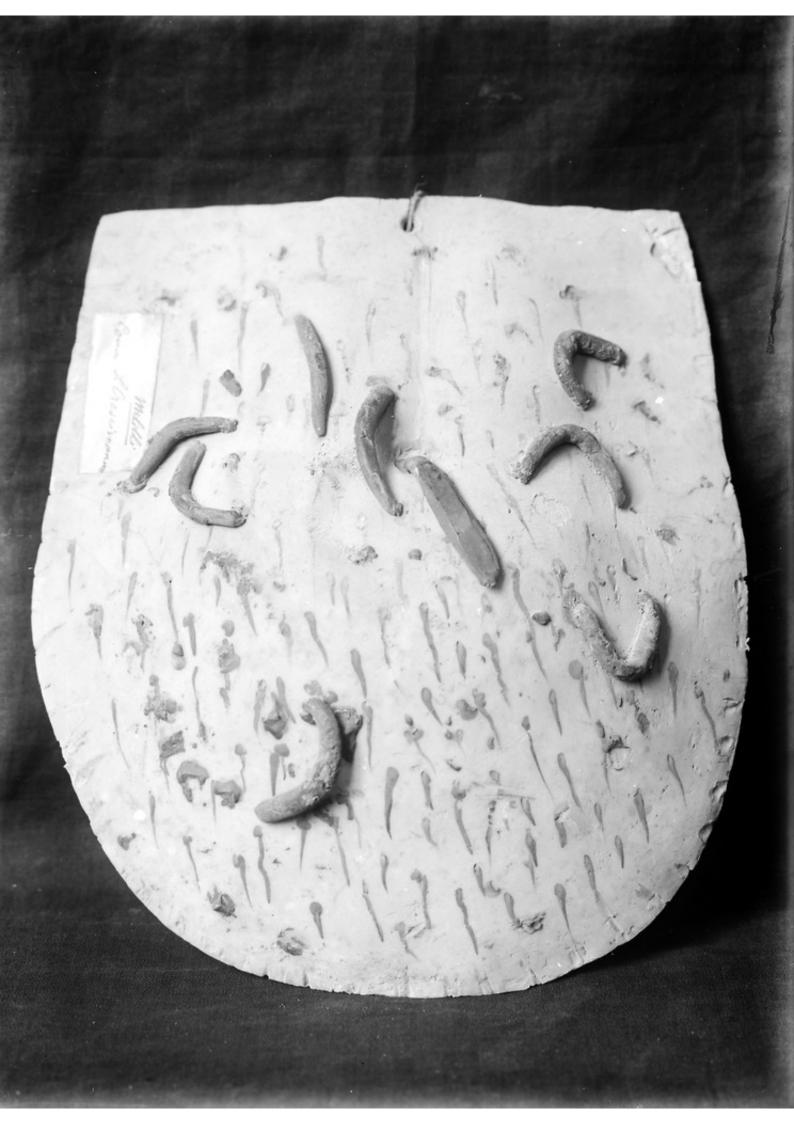

## M0001517: Photograph of a wax ex-voto possibly of a torso with markings and leeches