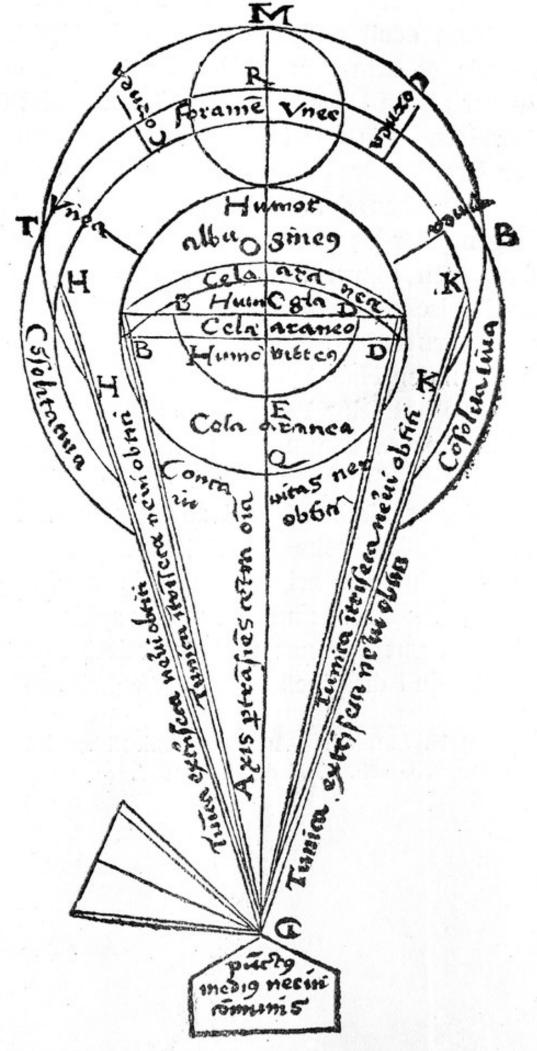

M0001666: Reproduction of an illustration of the anatomy of the eye from a manuscript by Witelo (approximately 1220-approximately 1279) from a journal article

Fig. 16. Augenbild in der ersten Ausgabe der Optik des Witelo, Nürnberg 1535. (Ossolineum)

Fig. 16. Augenbild in der ersten Ausgabe der Optik des WITELO, Nürnberg 1535. (Ossolineum)