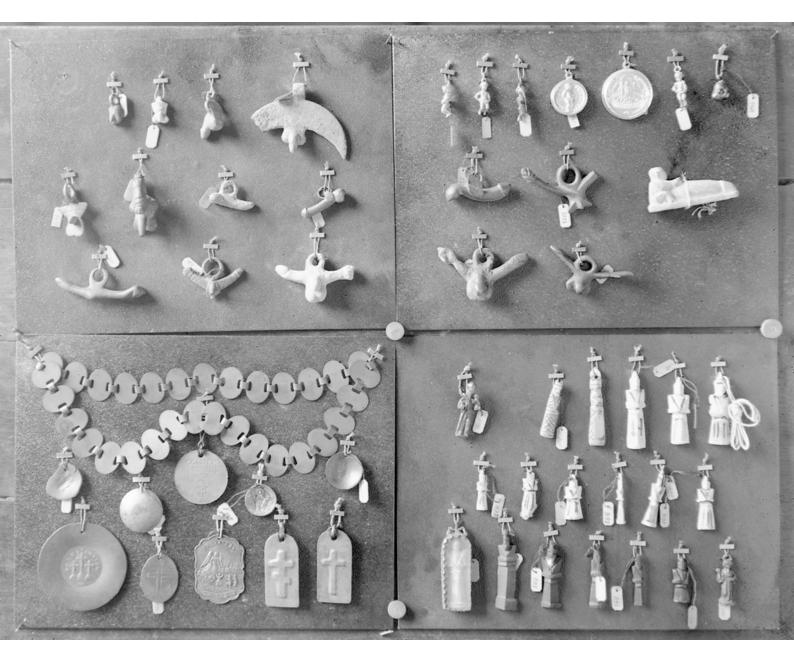

M0001525: Photograph of four groups of mounted pilgrimage medals and votive amulets, including fascinus/fascinum (divine or winged phallus)