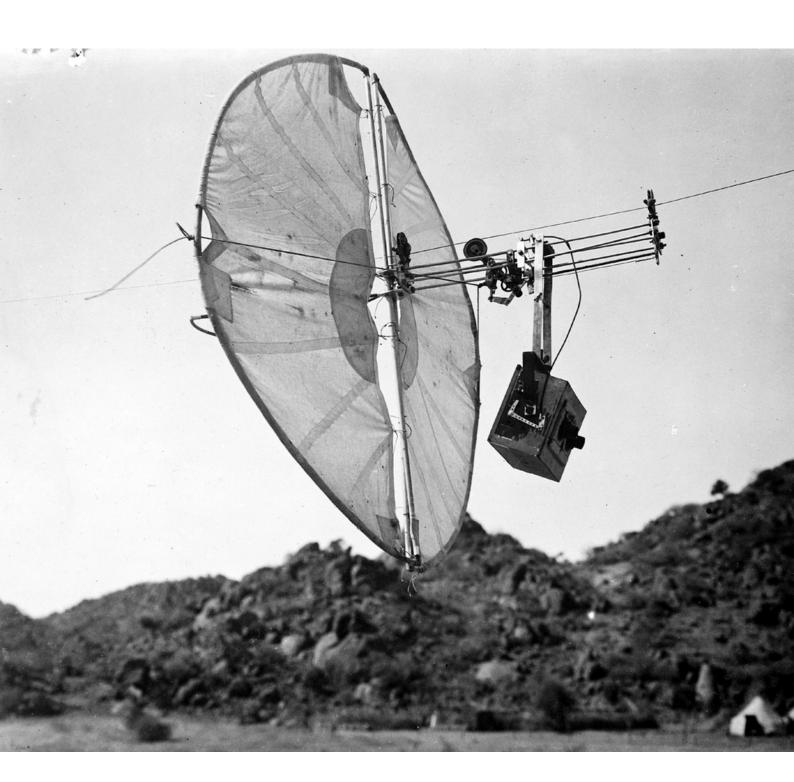

## M0001538: Photograph of a kite camera in operation at Jebel Moya, Henry Wellcome's archeological excavation site in Sudan