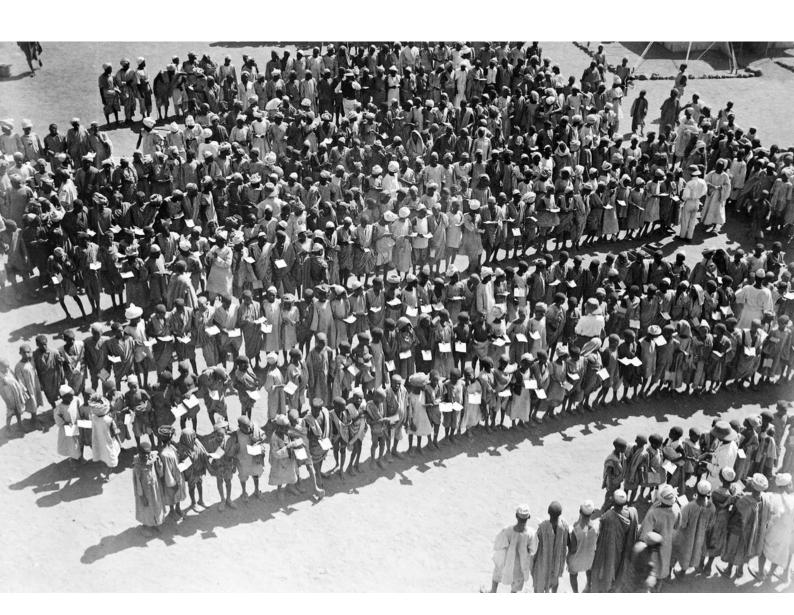

M0001531: Photograph of rows of local workers holding papers and possibly waiting to receive their wages, at the campsite in Jebel Moya, Henry Wellcome's archeological excavation site in Sudan