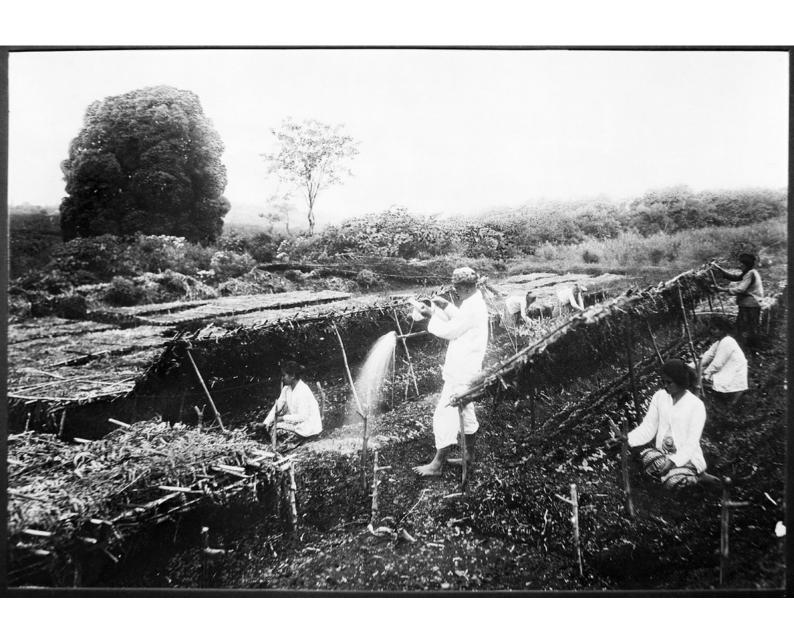

## M0001608: Photograph of plantation workers tending to the young Cinchona plants in nurseries