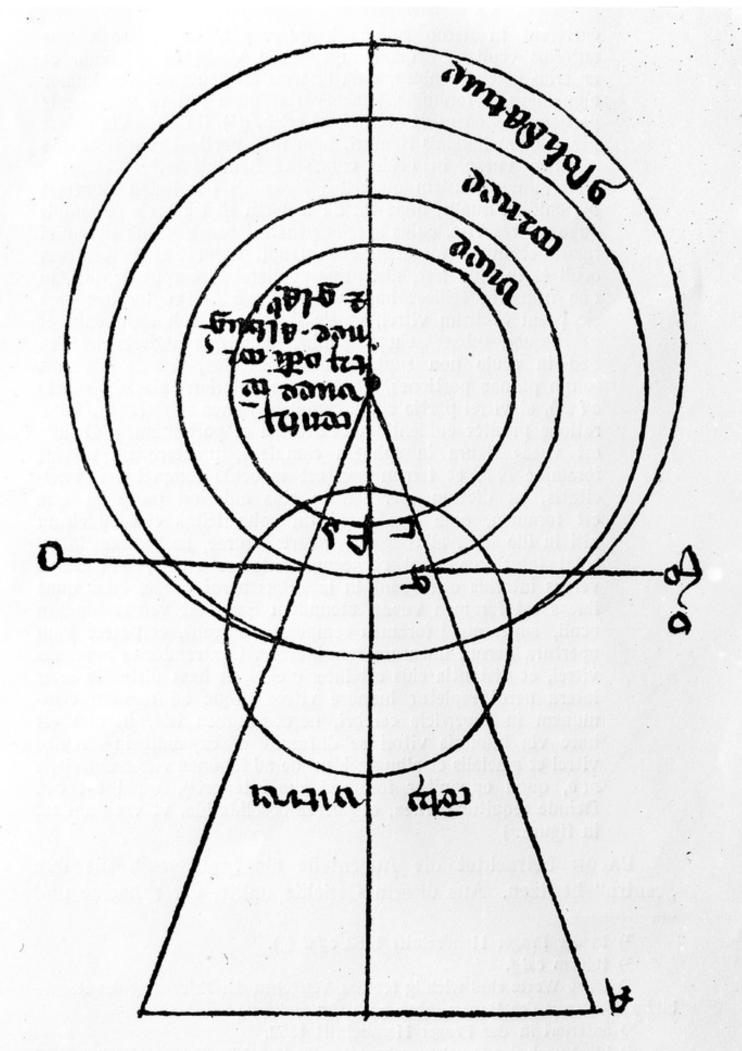

## M0001655: Reproduction of an illustration (fig. 3) of the anatomy and physiology of the eye from a manuscript by Roger Bacon (1214?-1294) from a journal article

Fig. 3. Augenbild von Roger Bacon, nach der Prager Handschrift Nr. 1552. (Universitätsbibliothek)

Fig. 3. Augenbild von Roger Bacon, nach der Prager Handschrift Nr. 1552. (Universitätsbibliothek)