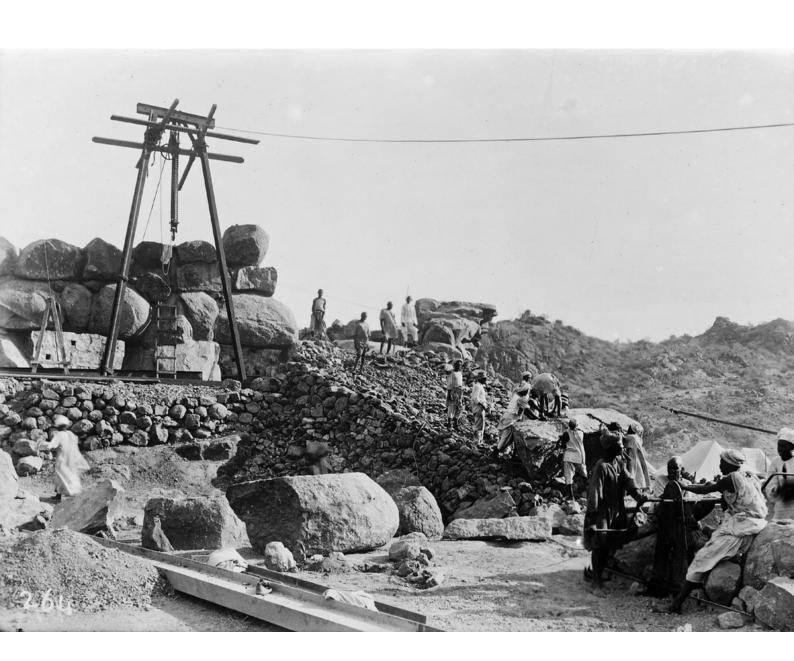

M0001536: Photograph of the local workforce hauling boulders at Jebel Moya, Henry Wellcome's archeological excavation site in Sudan, with a hoist and tackle on the left-hand side