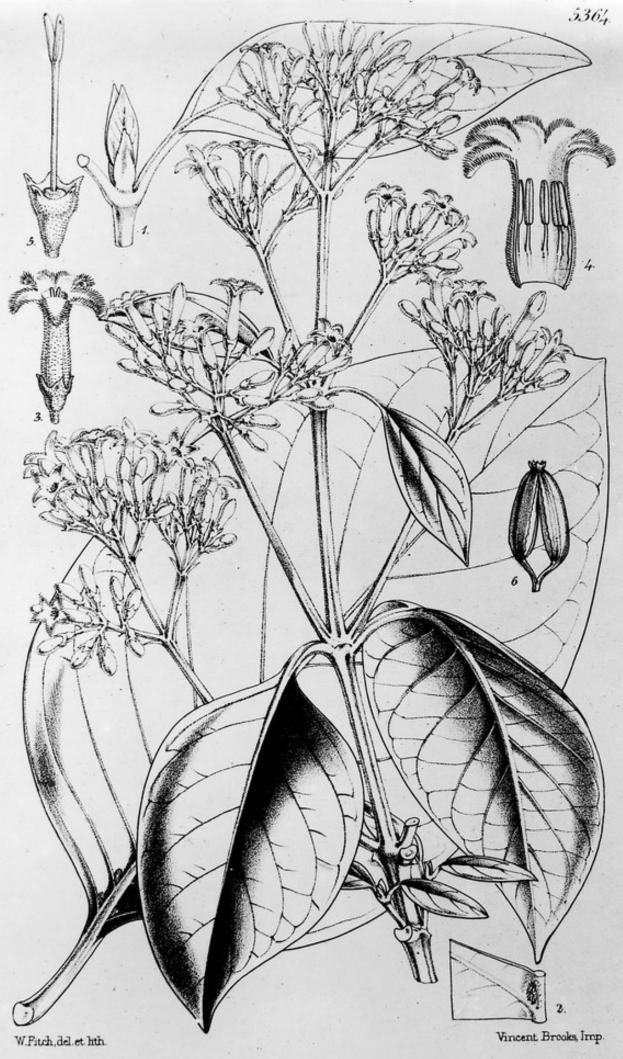

## M0001451: Reproduction of a botanical illustration with handwritten caption "Cinchona officinalis"