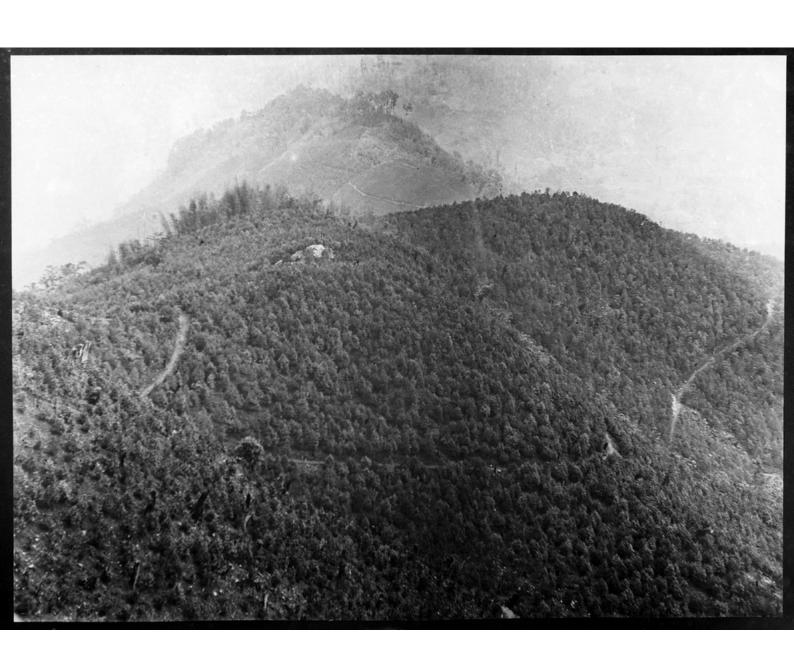

## M0001629: Photograph of the view of a a ridge covered with Cinchona ledgeriana at Munsong plantation, India