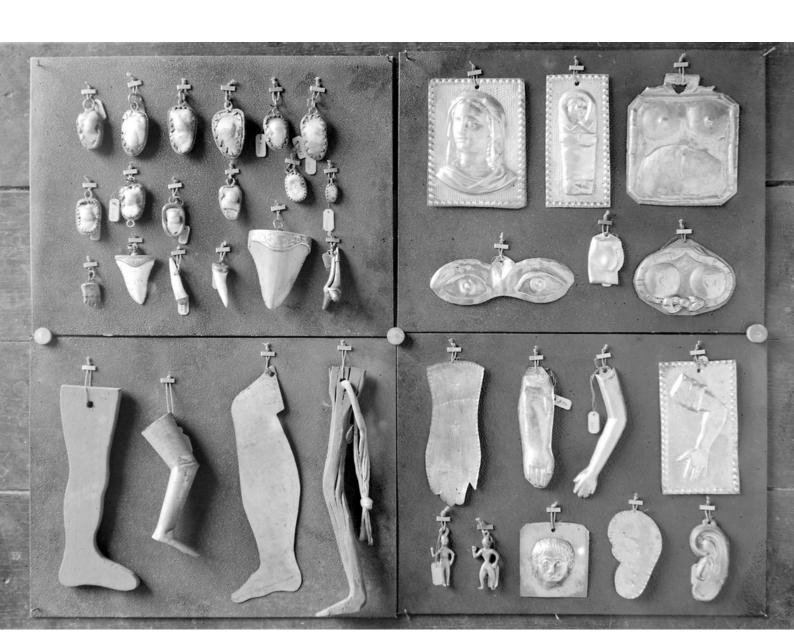

## M0001526: Photograph of four groups of votive offerings, possibly Catholic from South America