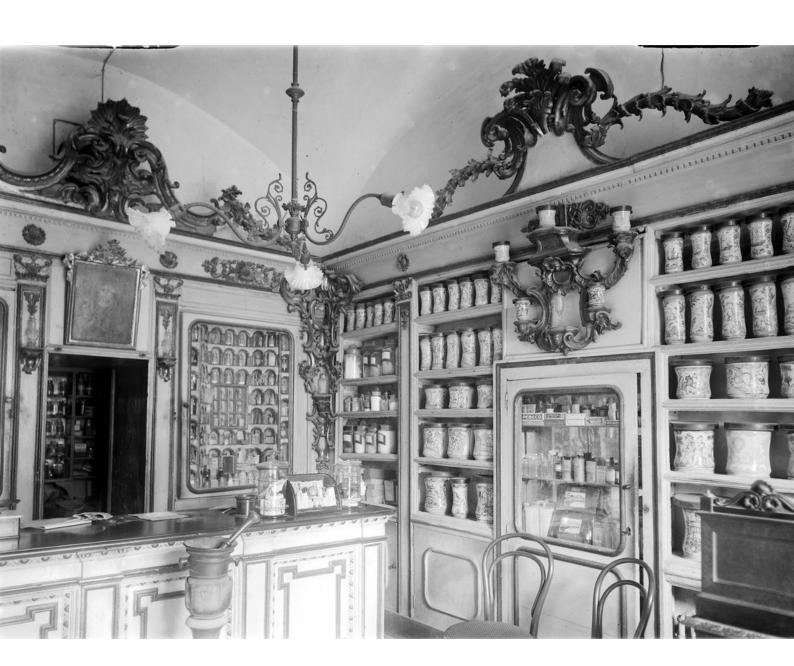

## M0001504: Photograph of the detail of the right-hand side of the interior of a pharmacy in Sorrento, Italy