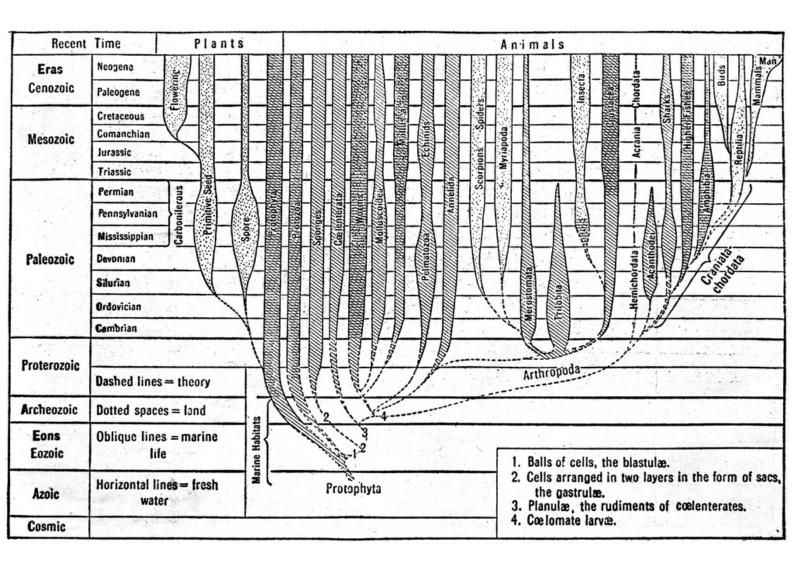

## M0001298: Illustration charting the development of plant and animal life through eight geological periods