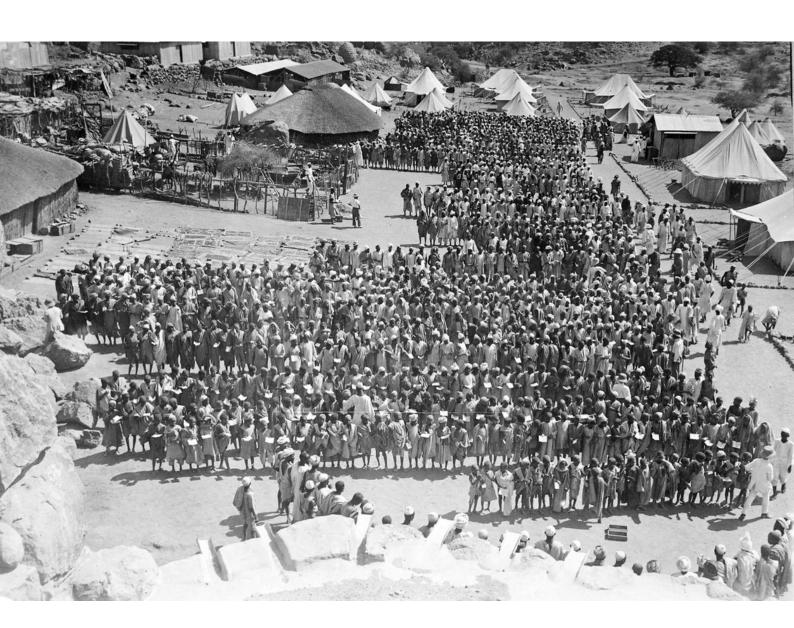

M0001532: Photograph of the view over the campsite at Jebel Moya, Henry Wellcome's archeological excavation site in Sudan, taken from the roof of Wellcome's headquarters named the House of Boulders