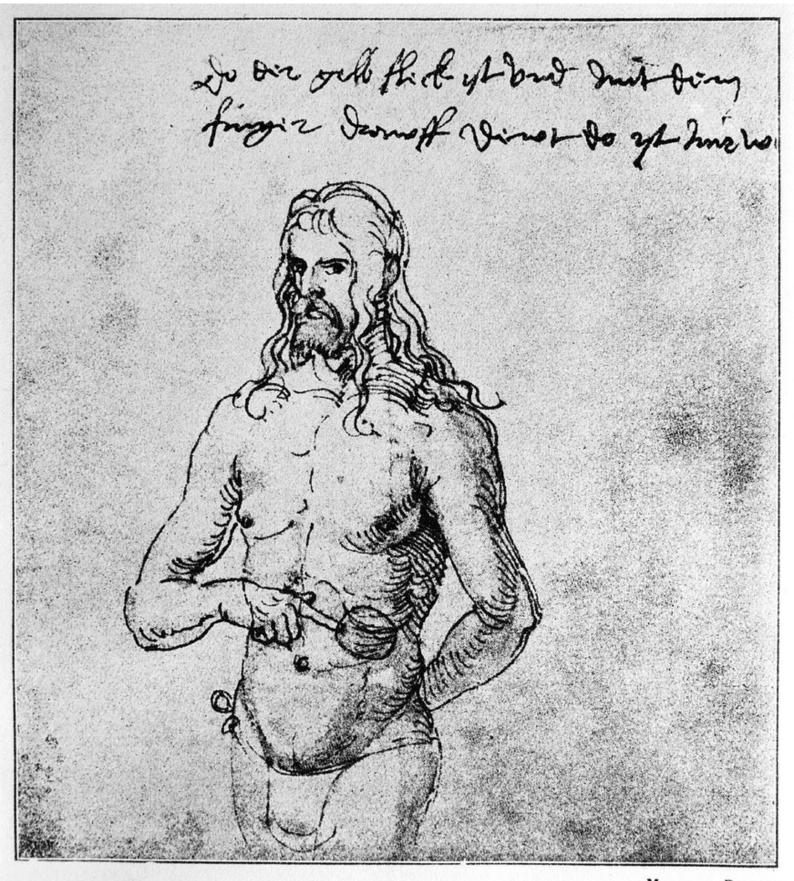

## M0001684: Self portrait of Albrecht Dürer (1471-1528) suffering from malaria

VI. ALBERTUS DÜRER LABORANS MALARIA (a seipso depictus) p. 11