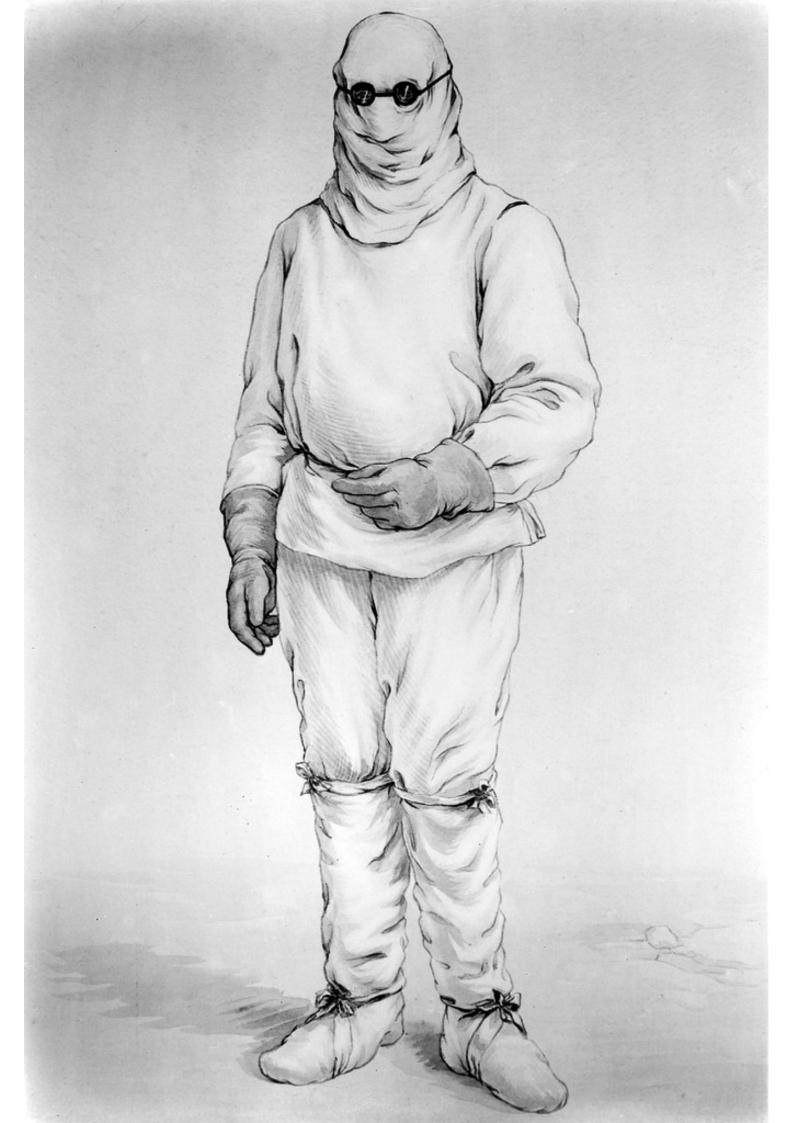

## M0001260: Illustration of a doctors' protective clothing worn during the Manchurian pneumonic plague outbreak in 1910-1911