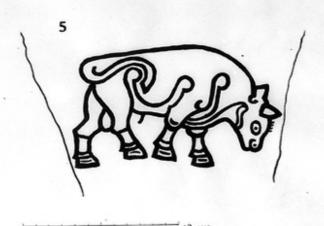

M0001037: Line drawing of prehistoric carved stones found at Burghead, Moray / M0001038: Line drawing of prehistoric carved stones found at Inverness

## Carved stones found at Burghead, Moray.

Edinburgh

Burghead

Elgin

Burghead

British Museum

Elgin