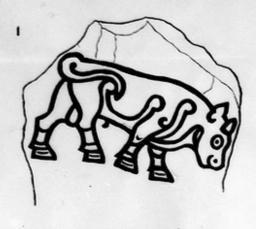

## Carved stones found at Burghead, Moray.

Edinburgh

Burghead

Elgin

Burghead

British Museum

Elgin