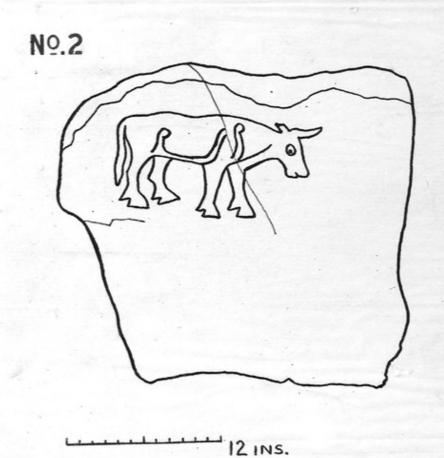

M0001037: Line drawing of prehistoric carved stones found at Burghead, Moray / M0001038: Line drawing of prehistoric carved stones found at Inverness

# Carved stones found at Inverness.