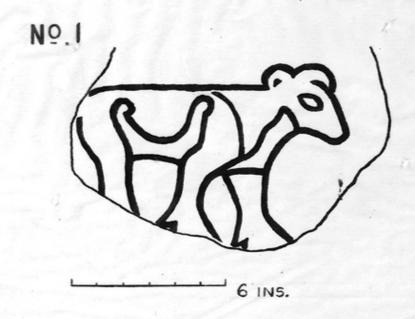

M0001037: Line drawing of prehistoric carved stones found at Burghead, Moray / M0001038: Line drawing of prehistoric carved stones found at Inverness

# Carved stones found at Inverness.