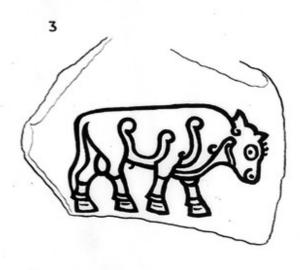

## Carved stones found at Burghead, Moray.

Edinburgh

Burghead

Elgin

Burghead

British Museum

Elgin