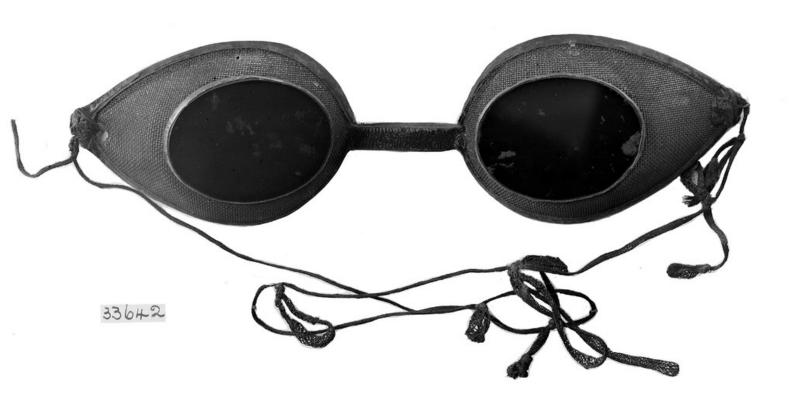

## M0000992: Snow goggles from Captain Nares expedition of 1875, on display

Wellcome Collection 183 Euston Road London NW1 2BE UK T +44 (0)20 7611 8722 E library@wellcomecollection.org https://wellcomecollection.org SNOW GOGGLES BELONGING TO THE SHIP'S CARPENTER ON CAPTAIN NARES' EXPEDITION TO THE ARCTIC IN 1875, IN H.M.S. "ALERT" AND "DISCOVERY".