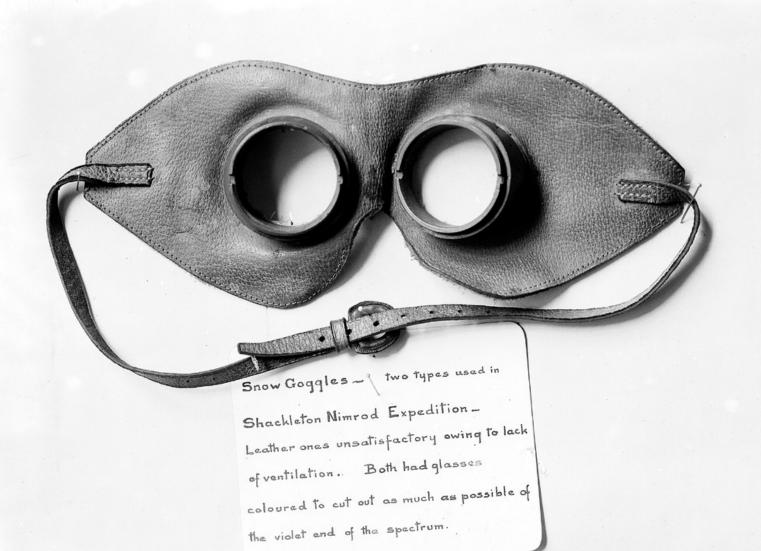

## M0000987: leather snow goggles used by Sir Ernest Shackleton (1874-1922), on display