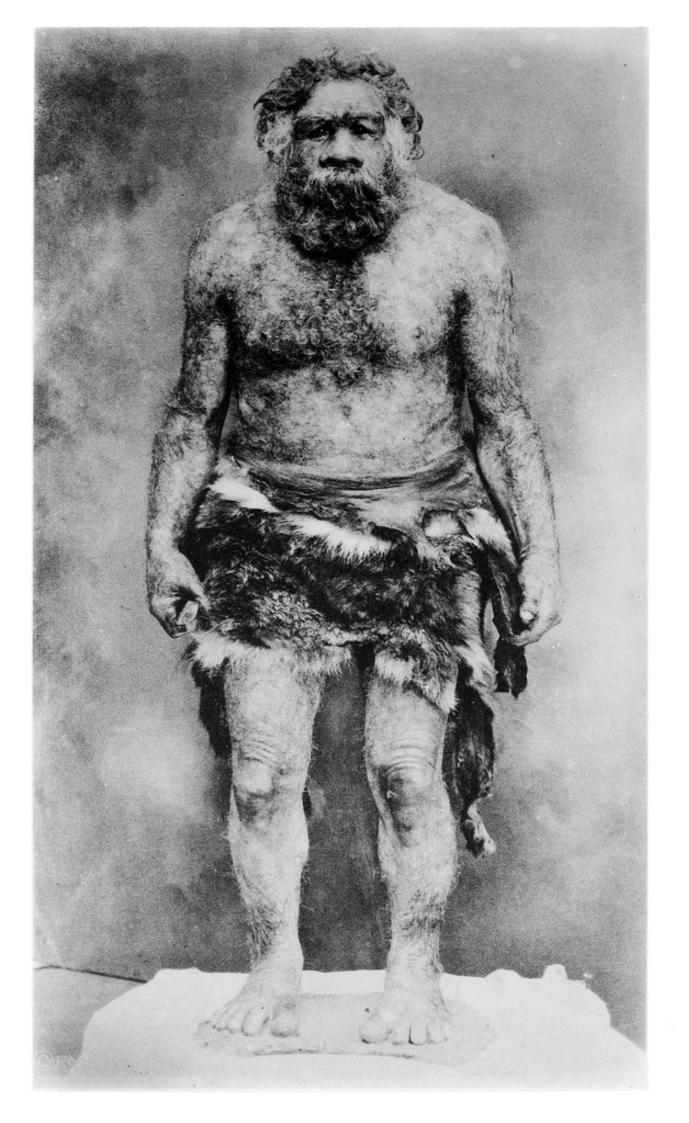

## M0001107: Restoration of a Neanderthal man, front view

## **Publication/Creation**

14 August 1930

## **Persistent URL**

https://wellcomecollection.org/works/bg5w5qde

## License and attribution

Conditions of use: it is possible this item is protected by copyright and/or related rights. You are free to use this item in any way that is permitted by the copyright and related rights legislation that applies to your use. For other uses you need to obtain permission from the rights-holder(s).



Wellcome Collection 183 Euston Road London NW1 2BE UK T +44 (0)20 7611 8722 E library@wellcomecollection.org https://wellcomecollection.org