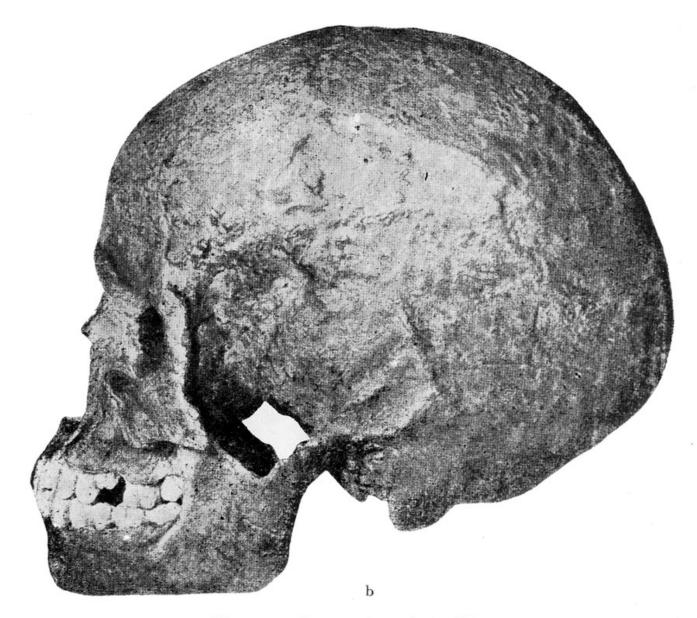

## Homo niger var. fossilis

a. Schädel der alten Frau der "Kindergrotte" ("Grotte des Enfants"). Von der linken Seite gesehen. <sup>1</sup>/<sub>2</sub> n. Gr. — b. Schädel des jungen Mannes der "Kindergrotte". Von der linken Seite gesehen. <sup>1</sup>/<sub>2</sub> n. Gr. — Nach Verneau.