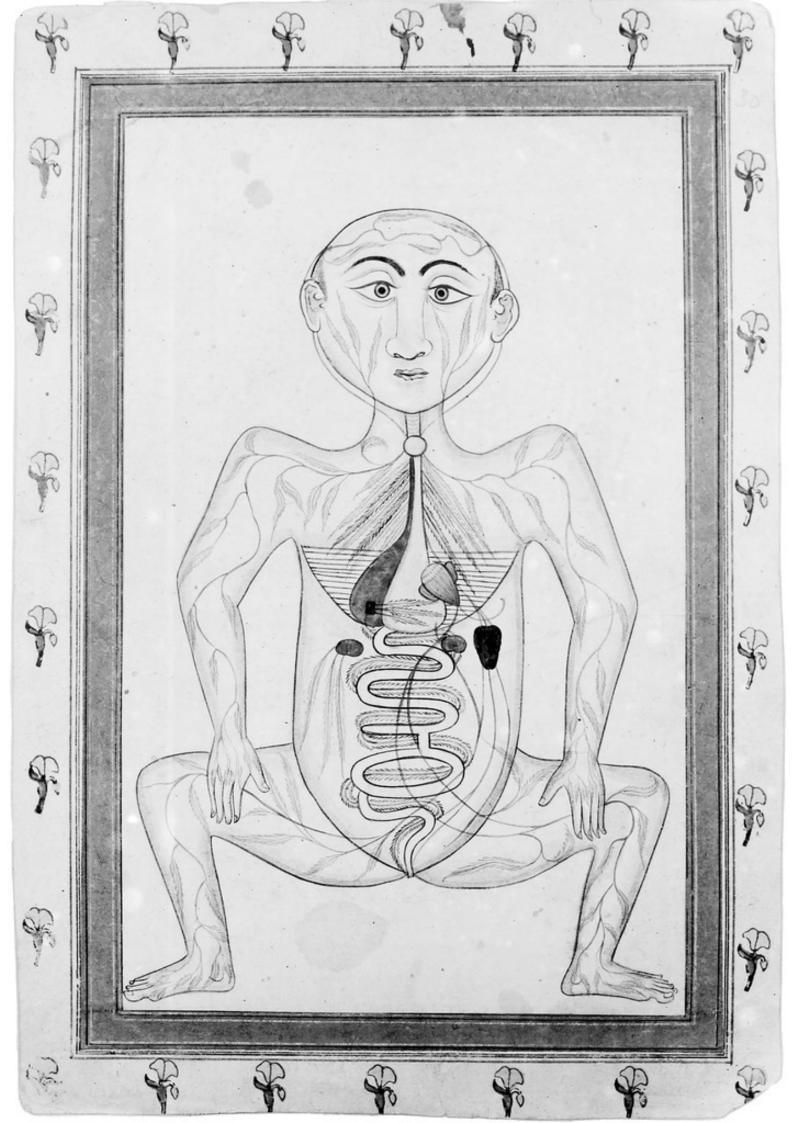

## M0000849: Persian anatomical figure, intestines, heart

## **Publication/Creation**

28 July 1930

## **Persistent URL**

https://wellcomecollection.org/works/n5kegru8

## License and attribution

This work has been identified as being free of known restrictions under copyright law, including all related and neighbouring rights and is being made available under the Creative Commons, Public Domain Mark.

You can copy, modify, distribute and perform the work, even for commercial purposes, without asking permission.



Wellcome Collection 183 Euston Road London NW1 2BE UK T +44 (0)20 7611 8722 E library@wellcomecollection.org https://wellcomecollection.org