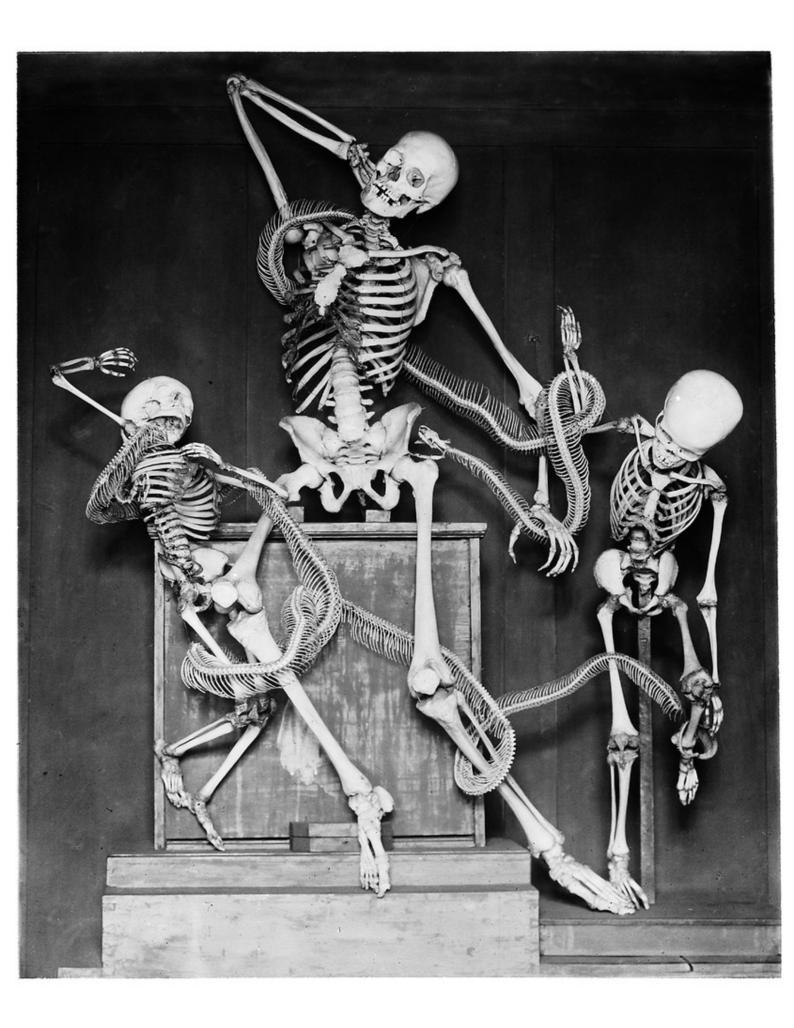

## M0001080: Skeletal representation of the sculpture of Laocoon and his sons

## **Publication/Creation**

12 August 1930

## **Persistent URL**

https://wellcomecollection.org/works/bhg2vatp

## License and attribution

Conditions of use: it is possible this item is protected by copyright and/or related rights. You are free to use this item in any way that is permitted by the copyright and related rights legislation that applies to your use. For other uses you need to obtain permission from the rights-holder(s).



Wellcome Collection 183 Euston Road London NW1 2BE UK T +44 (0)20 7611 8722 E library@wellcomecollection.org https://wellcomecollection.org