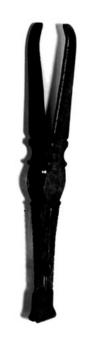

# M0001234: Tweezer-like forceps. 1929, compared with Roman A.D. 50 and ancient Hindu

# FORCEPS

1929.

ROMAN, A.D.50.

ANCIENT HINDU.