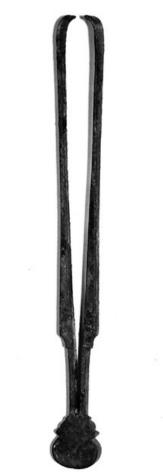

# M0001234: Tweezer-like forceps. 1929, compared with Roman A.D. 50 and ancient Hindu

# FORCEPS

1929.

ROMAN, A.D.50.

ANCIENT HINDU.