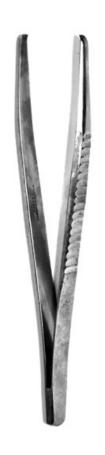

# M0001234: Tweezer-like forceps. 1929, compared with Roman A.D. 50 and ancient Hindu

# FORCEPS

1929.

ROMAN, A.D.50.

ANCIENT HINDU.