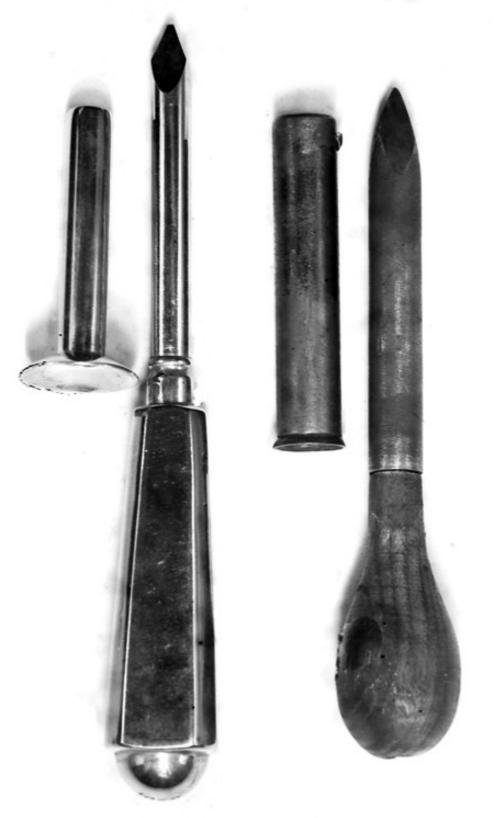

## **Publication/Creation**

19 August 1930

### **Persistent URL**

https://wellcomecollection.org/works/kyzphagv

#### License and attribution

Conditions of use: it is possible this item is protected by copyright and/or related rights. You are free to use this item in any way that is permitted by the copyright and related rights legislation that applies to your use. For other uses you need to obtain permission from the rights-holder(s).



Wellcome Collection 183 Euston Road London NW1 2BE UK T +44 (0)20 7611 8722 E library@wellcomecollection.org https://wellcomecollection.org

# TROCAR AND CANULA .



# 1929. ANCIENT HINDU