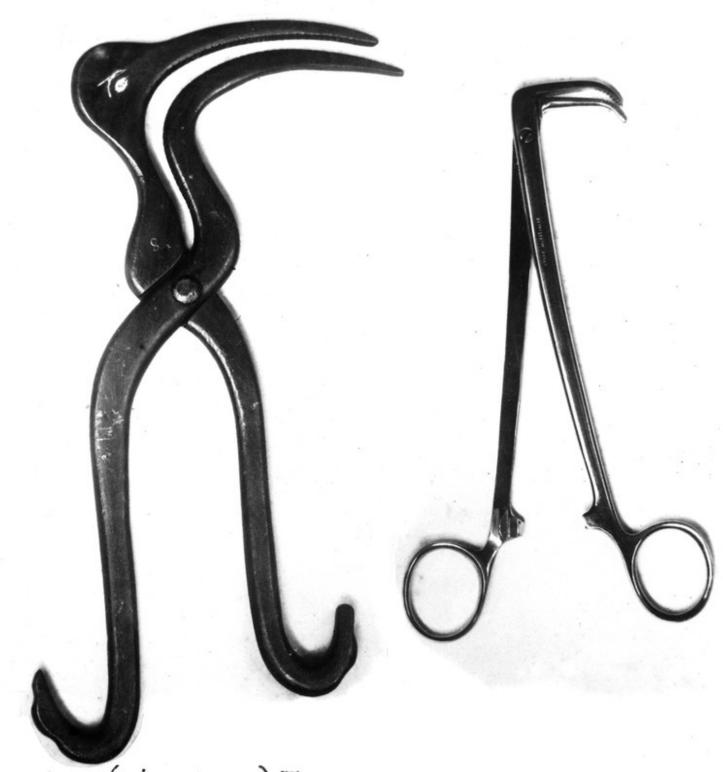

## M0001240: Curlew (ligature) forceps. 1929, compared with ancient Hindu

## **Publication/Creation**

19 August 1930

## **Persistent URL**

https://wellcomecollection.org/works/e7bp8wkt

## License and attribution

Conditions of use: it is possible this item is protected by copyright and/or related rights. You are free to use this item in any way that is permitted by the copyright and related rights legislation that applies to your use. For other uses you need to obtain permission from the rights-holder(s).



Wellcome Collection 183 Euston Road London NW1 2BE UK T +44 (0)20 7611 8722 E library@wellcomecollection.org https://wellcomecollection.org



Curlew (Ligature) Forceps Ancient Hindu

1929.