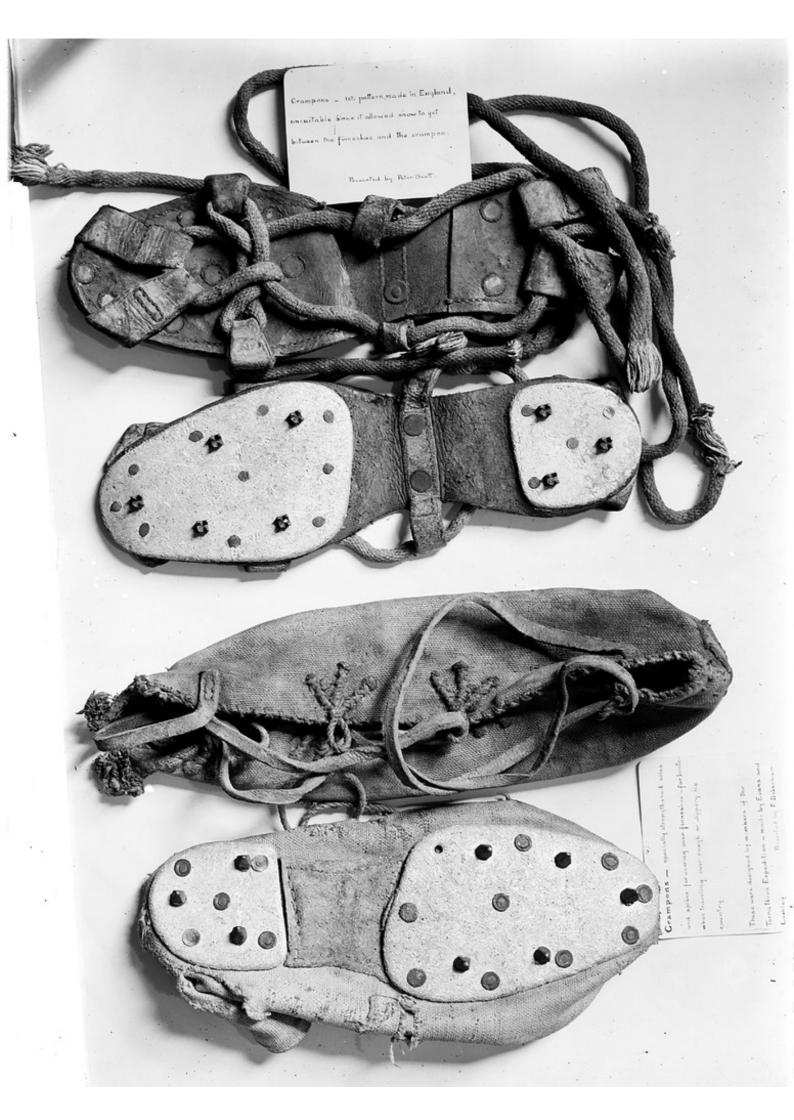

## M0000978: Two pairs of crampons, sandal and boot type, on display

## **Publication/Creation**

06 August 1930

## **Persistent URL**

https://wellcomecollection.org/works/p48fmrh3

## License and attribution

Conditions of use: it is possible this item is protected by copyright and/or related rights. You are free to use this item in any way that is permitted by the copyright and related rights legislation that applies to your use. For other uses you need to obtain permission from the rights-holder(s).



Wellcome Collection 183 Euston Road London NW1 2BE UK T +44 (0)20 7611 8722 E library@wellcomecollection.org https://wellcomecollection.org