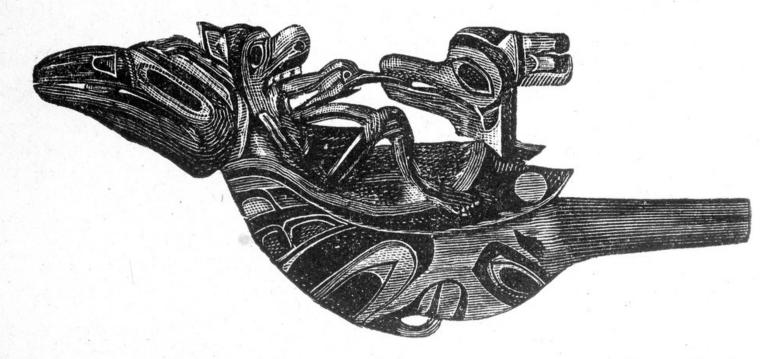

## M0001009: Rattle used by Haida medicine man

Wellcome Collection 183 Euston Road London NW1 2BE UK T +44 (0)20 7611 8722 E library@wellcomecollection.org https://wellcomecollection.org

Fig. 75. Rassel eines Medicin-Mannes der Haidah-Indianer.

Museum f. Völkerkunde, Berlin — Nach einem Aquarell.