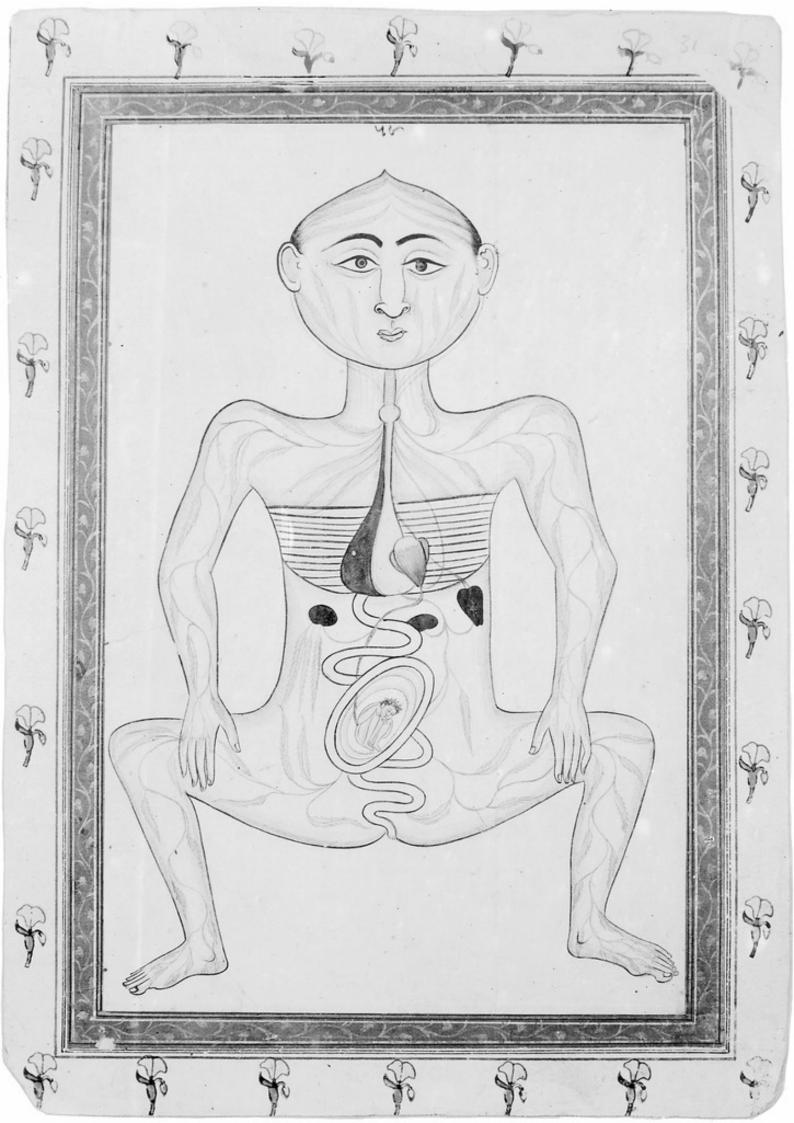

## M0000847: Persian anatomical figure, pregnancy

## **Publication/Creation**

28 July 1930

## **Persistent URL**

https://wellcomecollection.org/works/mx63sbpu

## License and attribution

This work has been identified as being free of known restrictions under copyright law, including all related and neighbouring rights and is being made available under the Creative Commons, Public Domain Mark.

You can copy, modify, distribute and perform the work, even for commercial purposes, without asking permission.



Wellcome Collection 183 Euston Road London NW1 2BE UK T +44 (0)20 7611 8722 E library@wellcomecollection.org https://wellcomecollection.org