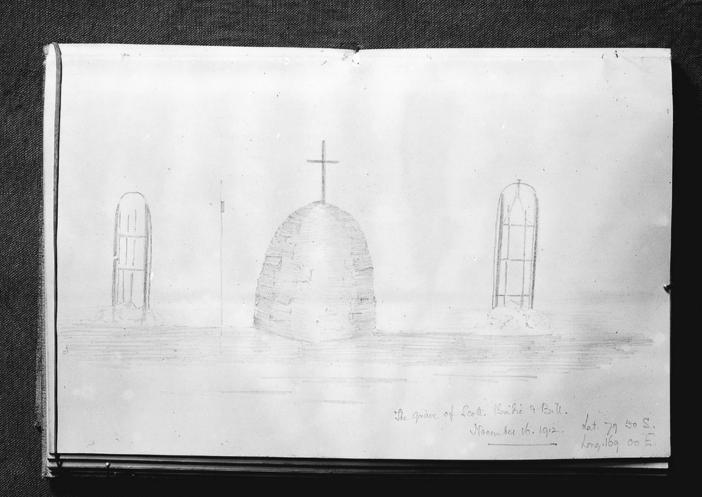

## M0000977: Rough sketch made of the grave of Scott, Wilson, and Bowers, on display

Wellcome Collection 183 Euston Road London NW1 2BE UK T +44 (0)20 7611 8722 E library@wellcomecollection.org https://wellcomecollection.org Rough sketch made at the grave of Scott, Wilson and Bowers.